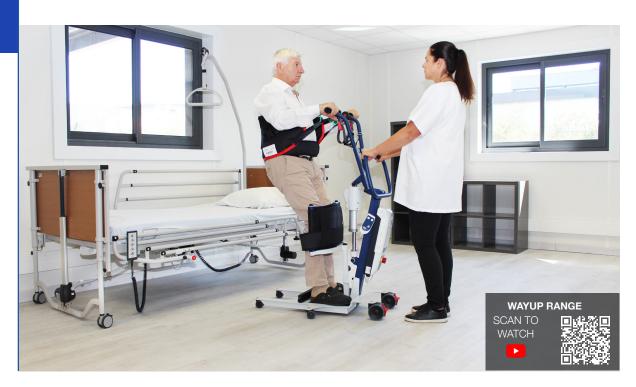

## The most compact and quickest stand-up lift on the market!

The WAYUP 5 uses a patented movement that takes care of the partial or complete lack of tonicity of the patient's legs.

- 4 possible adjustments: up, down, crossed (inner or outer handles).
- 3 different lengths + specific asymmetric positioning (for hemiplegic patients for example).

The rapid and complete unfolding of the lifting arm allows the patient to move from the sitting to the standing position while respecting their comfort and pathology.

## The patient must be able to put both feet flat.

Once the legs are secured thanks to its new adjustable and ergonomic knee support and its removable heel support, the lifting movement is possible.

## The design reduces the pressure exerted during the lifting phase.

The resulting positions allow the activation of the patient's mobility and transit, facilitating care such as diapering, toileting and WCing.