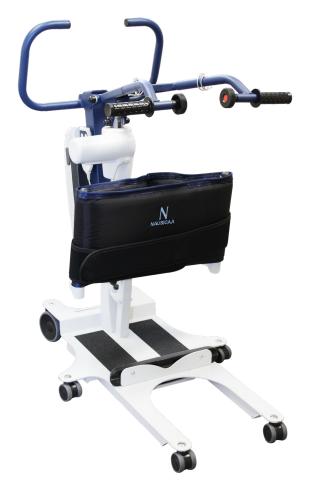

## The most compact and quickest stand-up lift on the market!

The WAYUP 5 uses a patented movement that takes care of the partial or complete lack of tonicity of the patient's legs.

- 4 possible adjustments: up, down, crossed (inner or outer handles).
- 3 different lengths + specific asymmetric positioning (for hemiplegic patients for example).

## The patient must be able to put both feet flat.

Once the legs are secured thanks to its new adjustable and ergonomic knee support and its removable heel support, the lifting movement is possible.