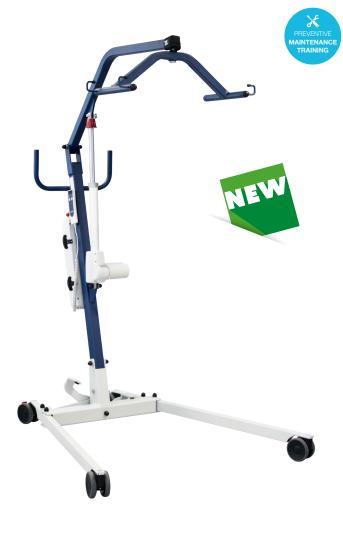

## **NAUSIFLY 3**

The NAUSIFLY range is designed for use in homes and institutions.

It allows bed/chair transfers in a seated position thanks to its 4-point parabolic spreader bar which increases

patient comfort.

It allows to pick up the patient from the ground.

The devices in this range are equipped with two emergency lowering systems, one manual and one electric.

They have a wide mechanical or electrical opening legs and a folding frame.

The rolling quality is optimal on all types of floor surfaces.

Lithium battery as standard to avoid additional operating costs.