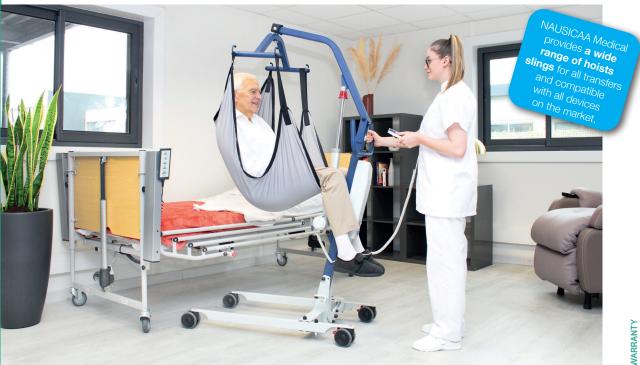

## **NAUSIFLY 3**

The NAUSIFLY range is designed for use in homes and institutions.

It allows bed/chair transfers in a seated position thanks to its 4-point parabolic spreader bar which increases

patient comfort.

It allows to pick up the patient from the ground.

The devices in this range are equipped with two emergency lowering systems, one manual and one electric.

They have a wide mechanical or electrical opening legs and a folding frame.

The rolling quality is optimal on all types of floor surfaces.

Lithium battery as standard to avoid additional operating costs.