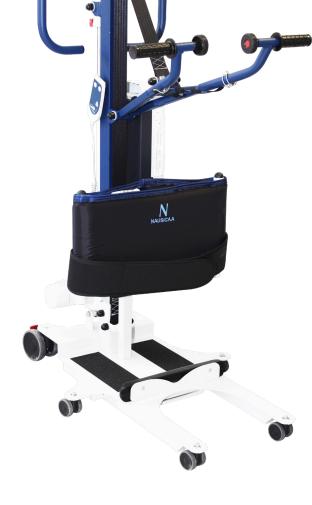

## The patient must be able to put both feet flat.

Once the legs are secured by the **ergonomic and adjustable knee support**, the lifting movement can be performed.

The design reduces the pressure exerted during the lifting phase.

The positions thus obtained allow the activation of the patient's mobility and transit, facilitating care such as changing, washing and going to the toilet.

Lithium battery as standard to avoid additional operating costs.