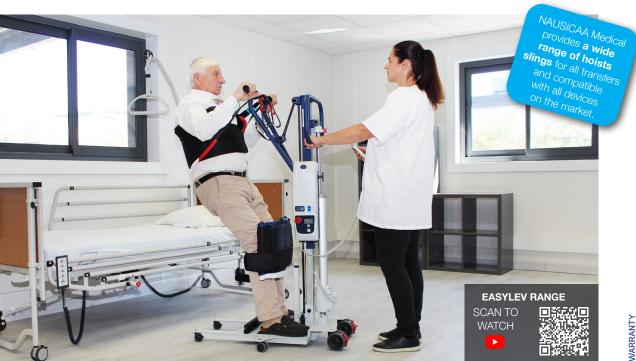

## **EASYLEV 5** STAND UP LIFT

## A patented movement for unparalleled comfort!

The EASYLEV 5 uses a movement that takes care of the partial or complete lack of tonicity of the patient's legs and chest.

- 4 possible adjustments: up, down, crossed (inner or outer handles).
- 3 different lengths + specific asymmetric positioning (for hemiplegic patients for example). The combined extension of the mast and the traction sling allows the patient to move from a sitting

to a standing position while respecting their comfort and pathology.

## The patient must be able to put both feet flat.

Once the legs are secured by the **ergonomic and adjustable knee support**, the lifting movement can be performed.

The design reduces the pressure exerted during the lifting phase.

The positions thus obtained allow the activation of the patient's mobility and transit, facilitating care such as changing, washing and going to the toilet.

Lithium battery as standard to avoid additional operating costs.