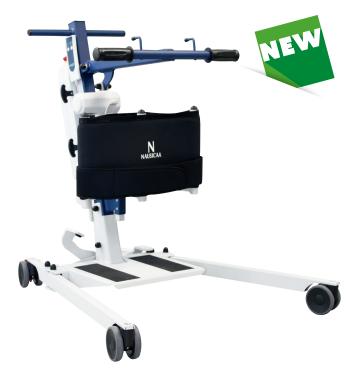

The quick and complete movement of the lifting arm allows the patient to move from the sitting to the standing position, respecting the patient's comfort and pathology.

Once the legs have been secured by the ergonomic knee support, the lifting movement can be performed. The rolling quality has been improved thanks to its castors diameter 100 with double ball bearings. The devices in the new range are equipped with two emergency lowering systems, one manual and one electric.