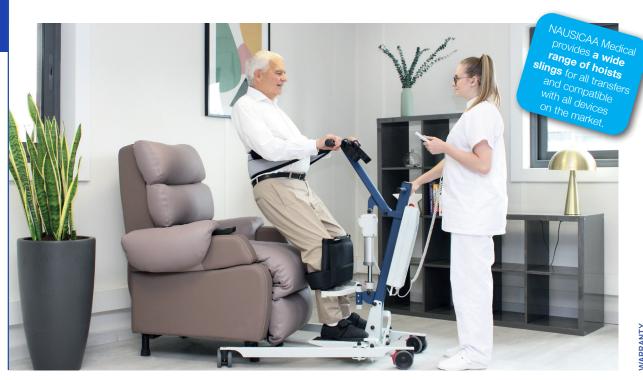

## The ideal compromise between efficiency and cost!

The BLUE WAYUP 3 uses a patented movement that takes care of the partial or complete lack of tonicity of the patient's legs.

## The patient must be able to put both feet flat.

The sling is positioned at waist level, the adjustment of the hooks is done by putting the sling under tension with the patient's back against the backrest.

The quick and complete movement of the lifting arm allows the patient to move from the sitting to the standing position, respecting the patient's comfort and pathology.

Once the legs have been secured by the ergonomic knee support, the lifting movement can be performed. The rolling quality has been improved thanks to its castors diameter 100 with double ball bearings. The devices in the new range are equipped with two emergency lowering systems, one manual and one electric.

The positions thus obtained allow the activation of the patient's mobility and transit, facilitating care such as changing, washing and going to the toilet.

Lithium battery as standard to avoid additional operating costs.