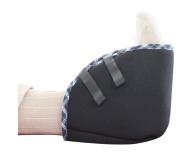

## HEEL PADS

Large Model

The heels pads wrap the foot in a comfortable lining, preventing rubbing on the heels and malleoli.

They are available in two different sizes:

- Small (LM2TAL1)
- Large (LM2TAL2)

REFERENCES
LM2TAL1-PF (the pair)
LM2TAL2-PF (the pair)