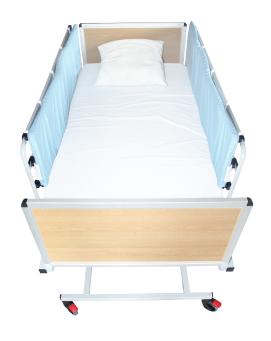

## BED BARRIER PROTECTIONS

FABRICATION FRANÇAISE

The foam protectors fit over the bed rails, preventing the patient from bumping into the rails and passing their limbs through them, and protecting them from contact with the metal. Quick and easy attachment to the bed rails using quick-release buckles. The removable protectlaise cover is M1 fire-rated.

Available in two lengths: 140 cm (small model) and 190 cm (large model). Sold in pairs only.

**REFERENCES** 

PROBAR-M-PF PROBAR-L-PF