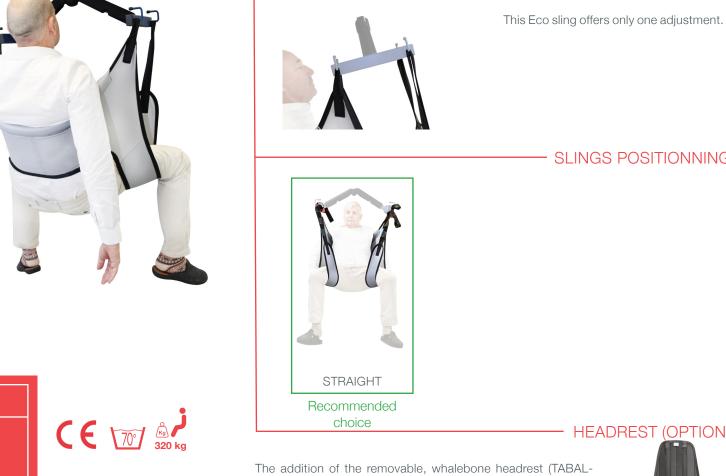

## HOOK ADJUSTMENT

**SLINGS POSITIONNING** 

**HEADREST (OPTION)** 

The addition of the removable, whalebone headrest (TABAL-PF) protects the cervicals when picking up on the ground.

CONFORT STYLE BIEN-ÊTRE FABRICATION FRANÇAISE