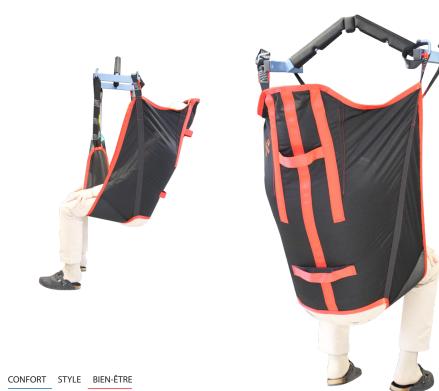

## **ENVELOPING SLING**

For agitated and anxious patients.

- Only available in comfort jersey
- Sizes S, M, L, XL.

REF. SLK-PF

The integrated whalebone headrest and the enveloping shape of this sling are recommended for transfers of agitated and anxious patients.

Its U-shape prevents the sling from being placed under the patient's buttocks, making application and removal more comfortable for the patient and easier for the carer.

The positioning of the hooks at shoulder level, running along the entire back of the sling, prevents compression of the patient during the transfer and is suitable for 2-point slings.