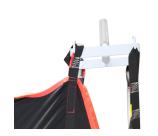

## HOOK ADJUSTMENT

The multiple hooks system allows the patient's position to be varied.

For optimum comfort in the seated position, we recommend adjusting the sling as short as possible on the shoulders (red setting) and as long as possible on the legs (black setting).