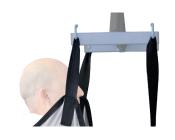

TAMOV-PF (removable headrest) **OPTION** 

Recommended choice

Second option

HEADREST (OPTION)

The addition of the removable headrest (TAMOV-PF) helps to protect the cervicals when picking up on the ground, for example.