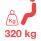

## **SHAPE ECO SLING**

- Available in jersey, comfort jersey and
- One size

The U-shape prevents the slings from being placed under the patient's buttocks, making fitting and removal more comfortable for the patient and easier for the carer.

## **HOOK ADJUSTMENT**

This Eco sling offers a single adjustment.

**SLINGS POSITIONNING** 

CONFORT STYLE BIEN-ÊTRE FABRICATION FRANÇAISE

> SURPC3-PF-TU (jersey comfort) SUP3-PF-TU (jersey) SURP3-PF-TU (mesh) REF.