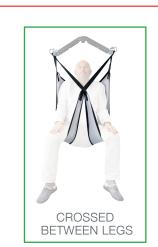

## **HOOK ADJUSTMENT**

This Eco sling offers a single adjustment.

**SLINGS POSITIONNING** 

CONFORT STYLE BIEN-ÊTRE FABRICATION FRANÇAISE

> SURPC3-PF-TU (jersey comfort) SUP3-PF-TU (jersey) SURP3-PF-TU (mesh) REF.