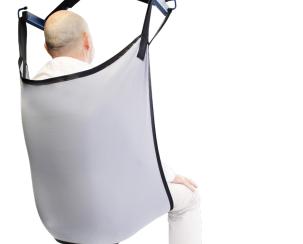

## **SHAPE ECO SLING**

- Available in jersey, comfort jersey and
- One size

The U-shape prevents the slings from being placed under the patient's buttocks, making fitting and removal more comfortable for the patient and easier for the carer.

This sling is available in comfort jersey with comfort foam in the leggings to reduce shearing, or in mesh for bathing. This sling must not be left under the patient.