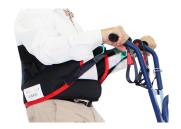

## **VERTICONFORT STAND UP SLING**

The sling is positioned at waist level on the WAYUP and the adjustment is made with the sling with the patient's arms positioned at 120°.

The sling is positioned at waist level and/or under the arms on the EASYLEV, depending on the patient's tone. Possibility of semi-seated transfer thanks to its sub-gluteal sling and securing the patient in walking aid mode only on the WAYUP.

## **HOOK ADJUSTMENT -**

Four levels of hooks.