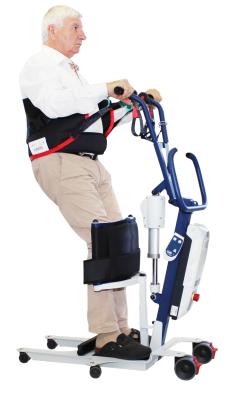

## **VERTICONFORT STAND UP SLING**

The sling is positioned at waist level on the WAYUP and the adjustment is made with the sling with the patient's arms positioned at 120°.

The sling is positioned at waist level and/or under the arms on the EASYLEV, depending on the patient's tone. Possibility of semi-seated transfer thanks to its sub-gluteal sling and securing the patient in walking aid mode only on the WAYUP.

## **SLINGS POSITIONNING**

With bottom sling

Walking aids

Ref.: SVERTICONF-P

Ref.: SWYP3-PF

CONFORT STYLE BIEN-ÊTRE FABRICATION FRANÇAISE

| REF.   | SVERTICONF-PF<br>SWYP3-PF     |
|--------|-------------------------------|
| OPTION | SFC (Only for the SWYP model) |