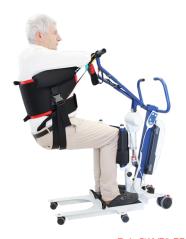

## **VERTICONFORT STAND UP SLING**

The sling is positioned at waist level on the WAYUP and the adjustment is made with the sling with the patient's arms positioned at 120°.

The sling is positioned at waist level and/or under the arms on the EASYLEV, depending on the patient's tone. Possibility of semi-seated transfer thanks to its sub-gluteal sling and securing the patient in walking aid mode only on the WAYUP.

## **SLINGS POSITIONNING**

With bottom sling

Walking aids

Ref.: SVERTICONF-P

Ref.: SWYP3-PF

CONFORT STYLE BIEN-ÊTRE FABRICATION FRANÇAISE

| REF.   | SVERTICONF-PF<br>SWYP3-PF     |
|--------|-------------------------------|
| OPTION | SFC (Only for the SWYP model) |