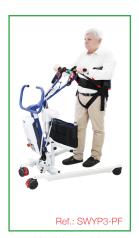

## **VERTICONFORT STAND UP SLING**

The sling is positioned at waist level on the WAYUP and the adjustment is made with the sling with the patient's arms positioned at 120°.

The sling is positioned at waist level and/or under the arms on the EASYLEV, depending on the patient's tone. Possibility of semi-seated transfer thanks to its sub-gluteal sling and securing the patient in walking aid mode only on the WAYUP.

## **SLINGS POSITIONNING**

With bottom sling

Walking aids

Ref.: SVERTICONF-P

Ref.: SWYP3-PF

CONFORT STYLE BIEN-ÊTRE FABRICATION FRANÇAISE

| REF.   | SVERTICONF-PF<br>SWYP3-PF     |
|--------|-------------------------------|
| OPTION | SFC (Only for the SWYP model) |