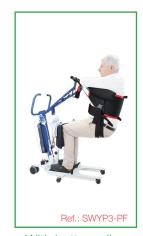

## **VERTICONFORT STAND UP SLING**

The sling is positioned at waist level on the WAYUP and the adjustment is made with the sling with the patient's arms positioned at 120°.

The sling is positioned at waist level and/or under the arms on the EASYLEV, depending on the patient's tone. Possibility of semi-seated transfer thanks to its sub-gluteal sling and securing the patient in walking aid mode only on the WAYUP.

## **SLINGS POSITIONNING**

With bottom sling

Walking aids

Ref.: SVERTICONF-P

Ref.: SWYP3-PF

CONFORT STYLE BIEN-ÊTRE FABRICATION FRANÇAISE

| REF.   | SVERTICONF-PF<br>SWYP3-PF     |
|--------|-------------------------------|
| OPTION | SFC (Only for the SWYP model) |