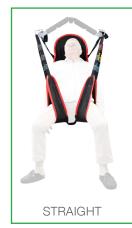

## HOOK ADJUSTMENT

The multiple suspension system allows the patient's position to be varied.

For optimum comfort in the seated position, we recommend adjusting the sling to an intermediate position (yellow setting) and as long as possible on the legs (black setting).

## SLINGS POSITIONNING

Recommended choice

Second option