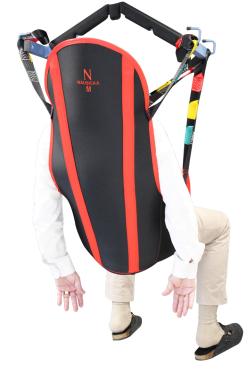

## **U SHAPE** SLING WITH BACKREST

- Only available in comfort jersey
- Sizes S, M, L, XL.

CONFORT STYLE BIEN-ÊTRE FABRICATION FRANÇAISE

**REF.** SGLDOS-PF- (jersey comfort)

The back section, extended by the rigid foam headrest and full whalebone, provides support for the spine during transfers and picking up from the floor. Its U-shape, combined with the net under the buttocks, makes it easier for the patient to put on and take off, and easier for the carer as well.

This very rigid sling prevents pressure or bending during transfers.

The fastenings are taken up at the floating ribs to wrap the patient perfectly. It is particularly suitable for patients who have undergone arthrodesis. It can only be fitted to a patient in a seated position.