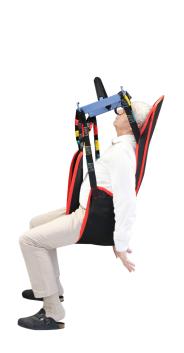

## **U SHAPE** SLING WITH BACKREST

- Only available in comfort jersey
- Sizes S, M, L, XL.

CONFORT STYLE BIEN-ÊTRE FABRICATION FRANÇAISE

**REF.** SGLDOS-PF- (jersey comfort)

The back section, extended by the rigid foam headrest and full whalebone, provides support for the spine during transfers and picking up from the floor. Its U-shape, combined with the net under the buttocks, makes it easier for the patient to put on and take off, and easier for the carer as well.

This very rigid sling prevents pressure or bending during transfers.

The fastenings are taken up at the floating ribs to wrap the patient perfectly. It is particularly suitable for patients who have undergone arthrodesis. It can only be fitted to a patient in a seated position.