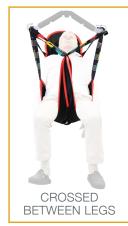

## HOOK ADJUSTMENT

The multiple suspension system allows the patient's position to be varied.

For optimum comfort in the seated position, we recommend adjusting the sling to an intermediate position (yellow setting) and as long as possible on the legs (black setting).

## SLINGS POSITIONNING

Recommended choice

Second option