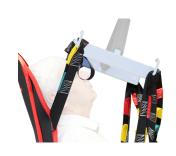

## HOOK ADJUSTMENT

The multiple suspension system allows the patient's position to be varied.

For optimum comfort in the seated position, we recommend adjusting the sling to an intermediate position (yellow setting) and as long as possible on the legs (black setting).