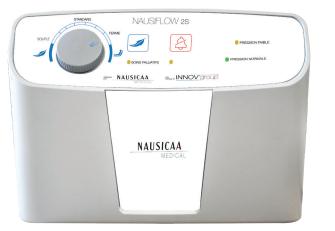

## NAUSIFLOW 2S PUMP

The NAUSIFLOW 2S pump features a pressure adjustment knob for setting the desired comfort level. Its high-flow mechanical pump maintains a constant pressure at the chosen comfort setting. Two operating modes:

• Dynamic mode (alternating 1 on 2)

• Palliative care mode (static low pressure)

Can be used with our various mattresses.

An audible alarm can be deactivated via the button on the front panel. For added convenience, the air filter and fuses are easily accessible from the rear of the pump.