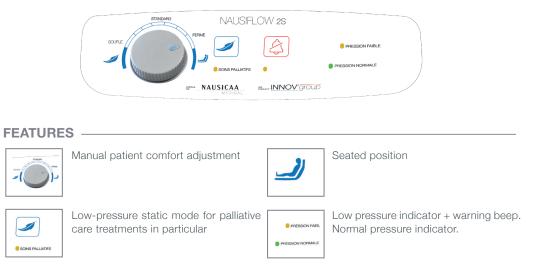

## NAUSIFLOW 2S PUMP

The NAUSIFLOW 2S pump features a pressure adjustment knob for setting the desired comfort level. Its high-flow mechanical pump maintains a constant pressure at the chosen comfort setting. Two operating modes:

• Dynamic mode (alternating 1 on 2)

• Palliative care mode (static low pressure)

Can be used with our various mattresses.

An audible alarm can be deactivated via the button on the front panel. For added convenience, the air filter and fuses are easily accessible from the rear of the pump.