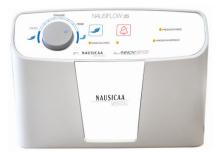

## **Control panel description :**

- 2 operating modes :
- -Dynamic (default mode) : alternating pressure

-Static (palliative care) good compromise between comfort and therapeutic benefits for patients.

- Comfort settings via rotary knob : in combination with palliative care button / soft / standard / firm / sitting
- Sitting adjustment before the patient is raised above 30°
- Low pressure indicator
- Normal pressure indicator
- Alarm indicator
- Audible alarm sleep button