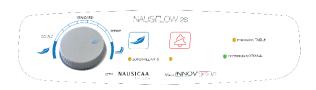

## **Control panel description :**

- 2 operating modes :
- -Dynamic (default mode) : alternating pressure

-Static (palliative care) good compromise between comfort and therapeutic benefits for patients.

- Comfort settings via rotary knob : in combination with palliative care button / soft / standard / firm / sitting
- Sitting adjustment before the patient is raised above 30°
- Low pressure indicator
- Normal pressure indicator
- Alarm indicator
- Audible alarm sleep button