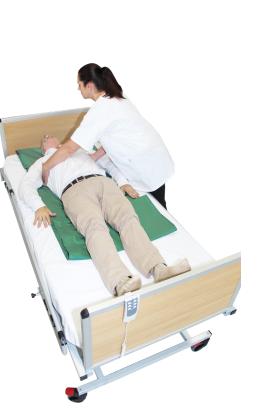

## SLIDE SHEETS

## SLIDE SHEETS WITH HANDLES

CONFORT STYLE BIEN-ÊTRE FABRICATION FRANÇAISE

SCAN TO

WATCH

For patient handling and raising, the sliding sheet is a device that makes it easier to move a patient lying in bed, reducing the risk of back pain and musculoskeletal disorders for carers. Available in two widths: 70 and 110 cm.