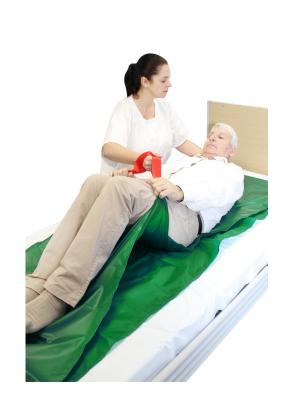

All our textiles meet the REACH standard.

SCAN TO WATCH

For patient handling and raising, the sliding sheet is a device that makes it easier to move a patient lying in bed, reducing the risk of back pain and musculoskeletal disorders for carers. The handles make it easier to grip. Available in 2 widths: 70 and 110 cm. Available in several lengths: width 70: 80, 130 and 195 cm / width 110: 140 cm